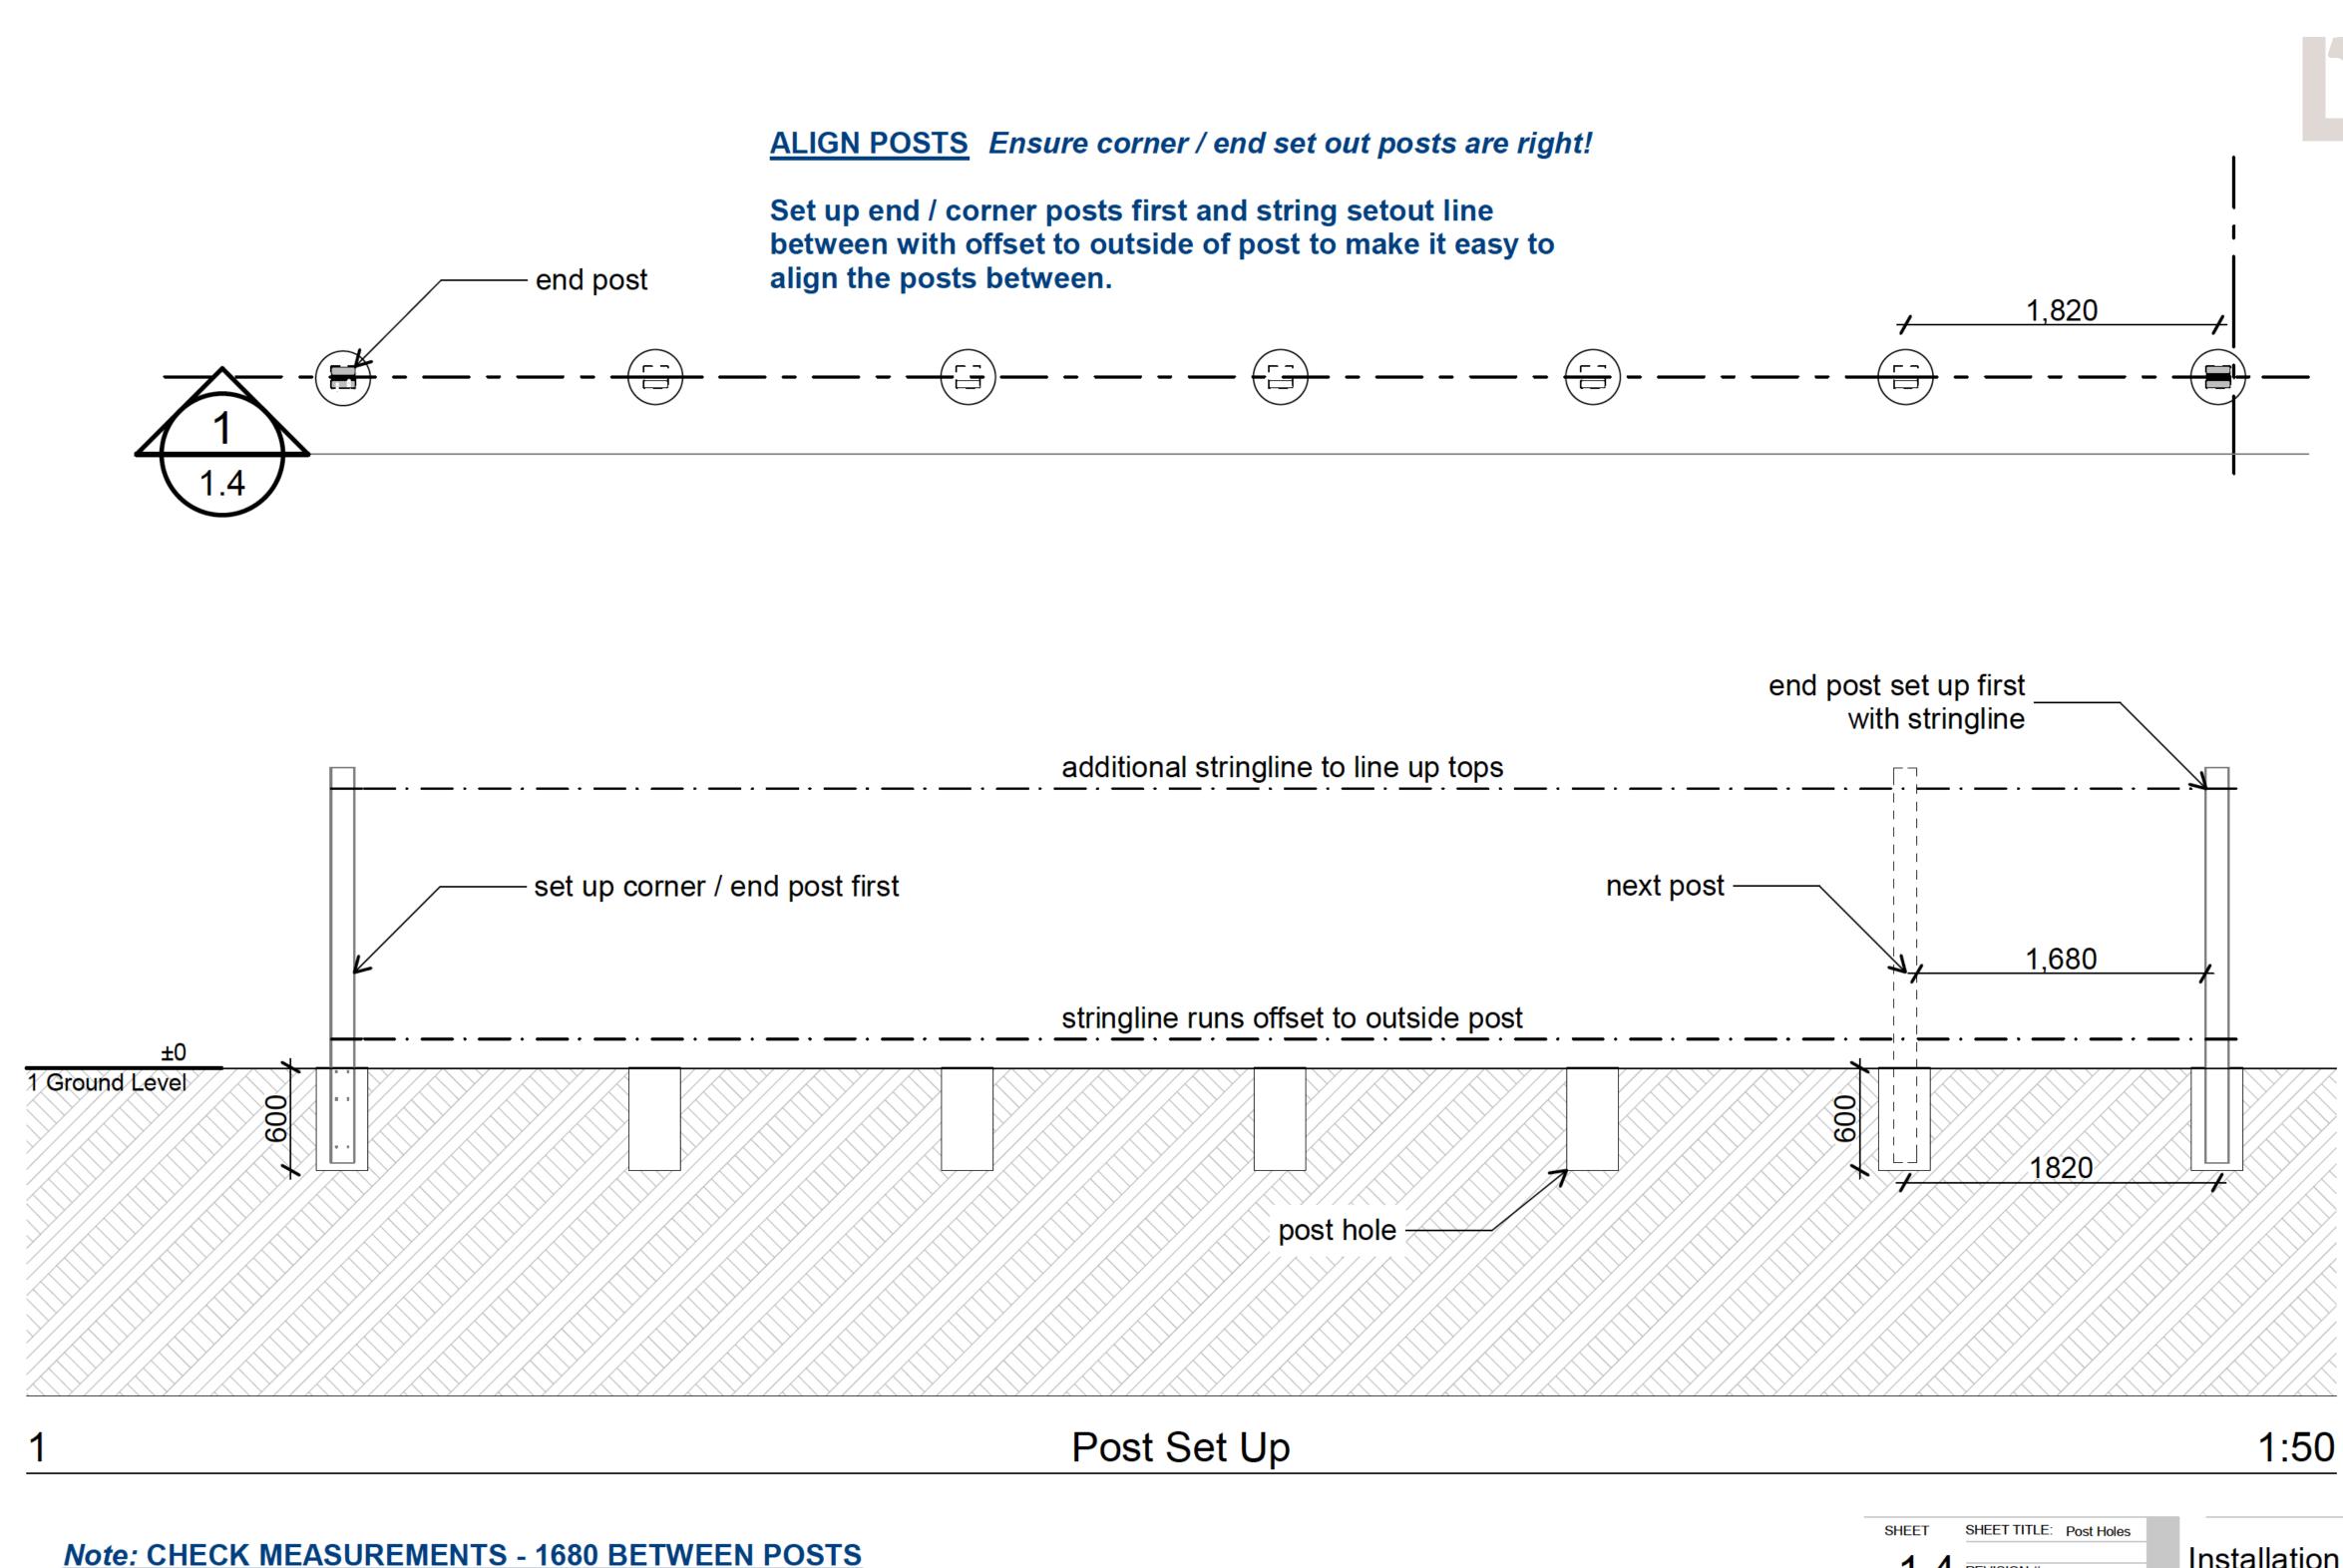

## **Note: CHECK MEASUREMENTS - 1680 BETWEEN POSTS**

|        | 1.4 | REVISION #: |            | Installat<br>Manual |
|--------|-----|-------------|------------|---------------------|
| amnata |     | ISSUED:     | 18/10/2017 | PHONE: 021 2        |
|        |     | PROJECT #:  | 16LAMI     | FILONE. UZI Z       |
|        |     |             |            | FAX: -              |