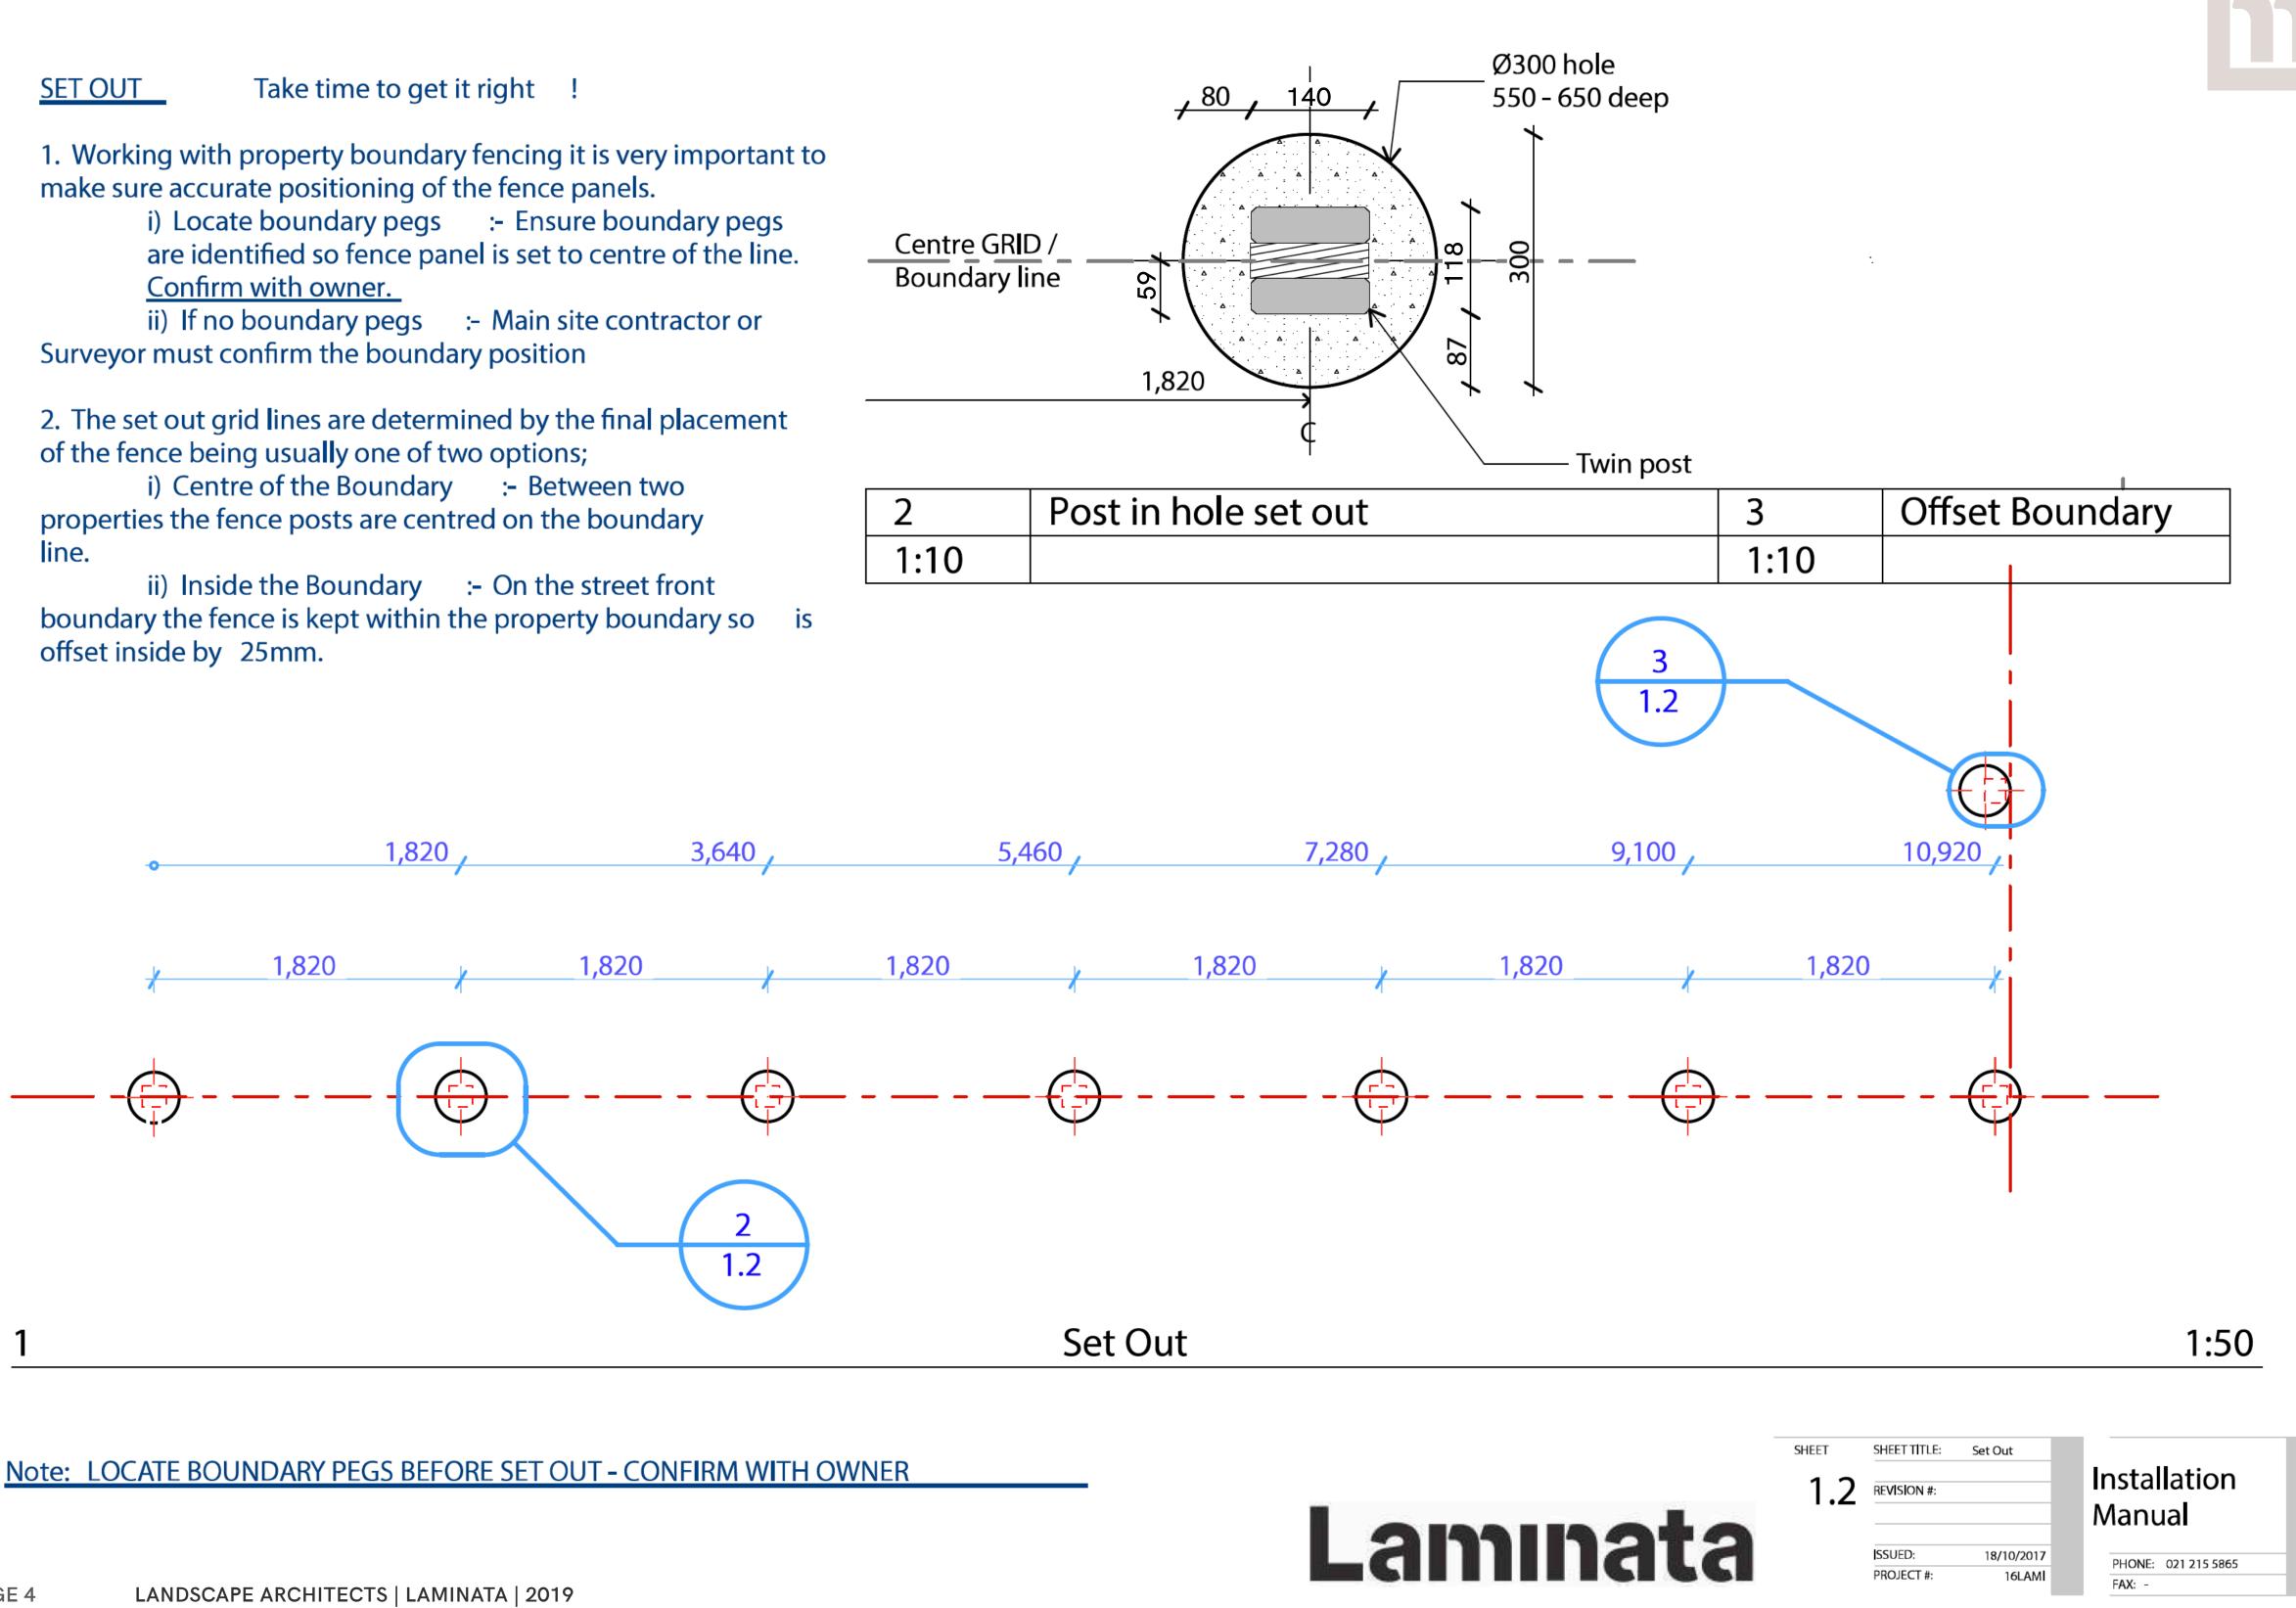

## Installation guide.

Laminata installation guide for horizontal and vertical timber fencing.

Ready. Set. Fence.