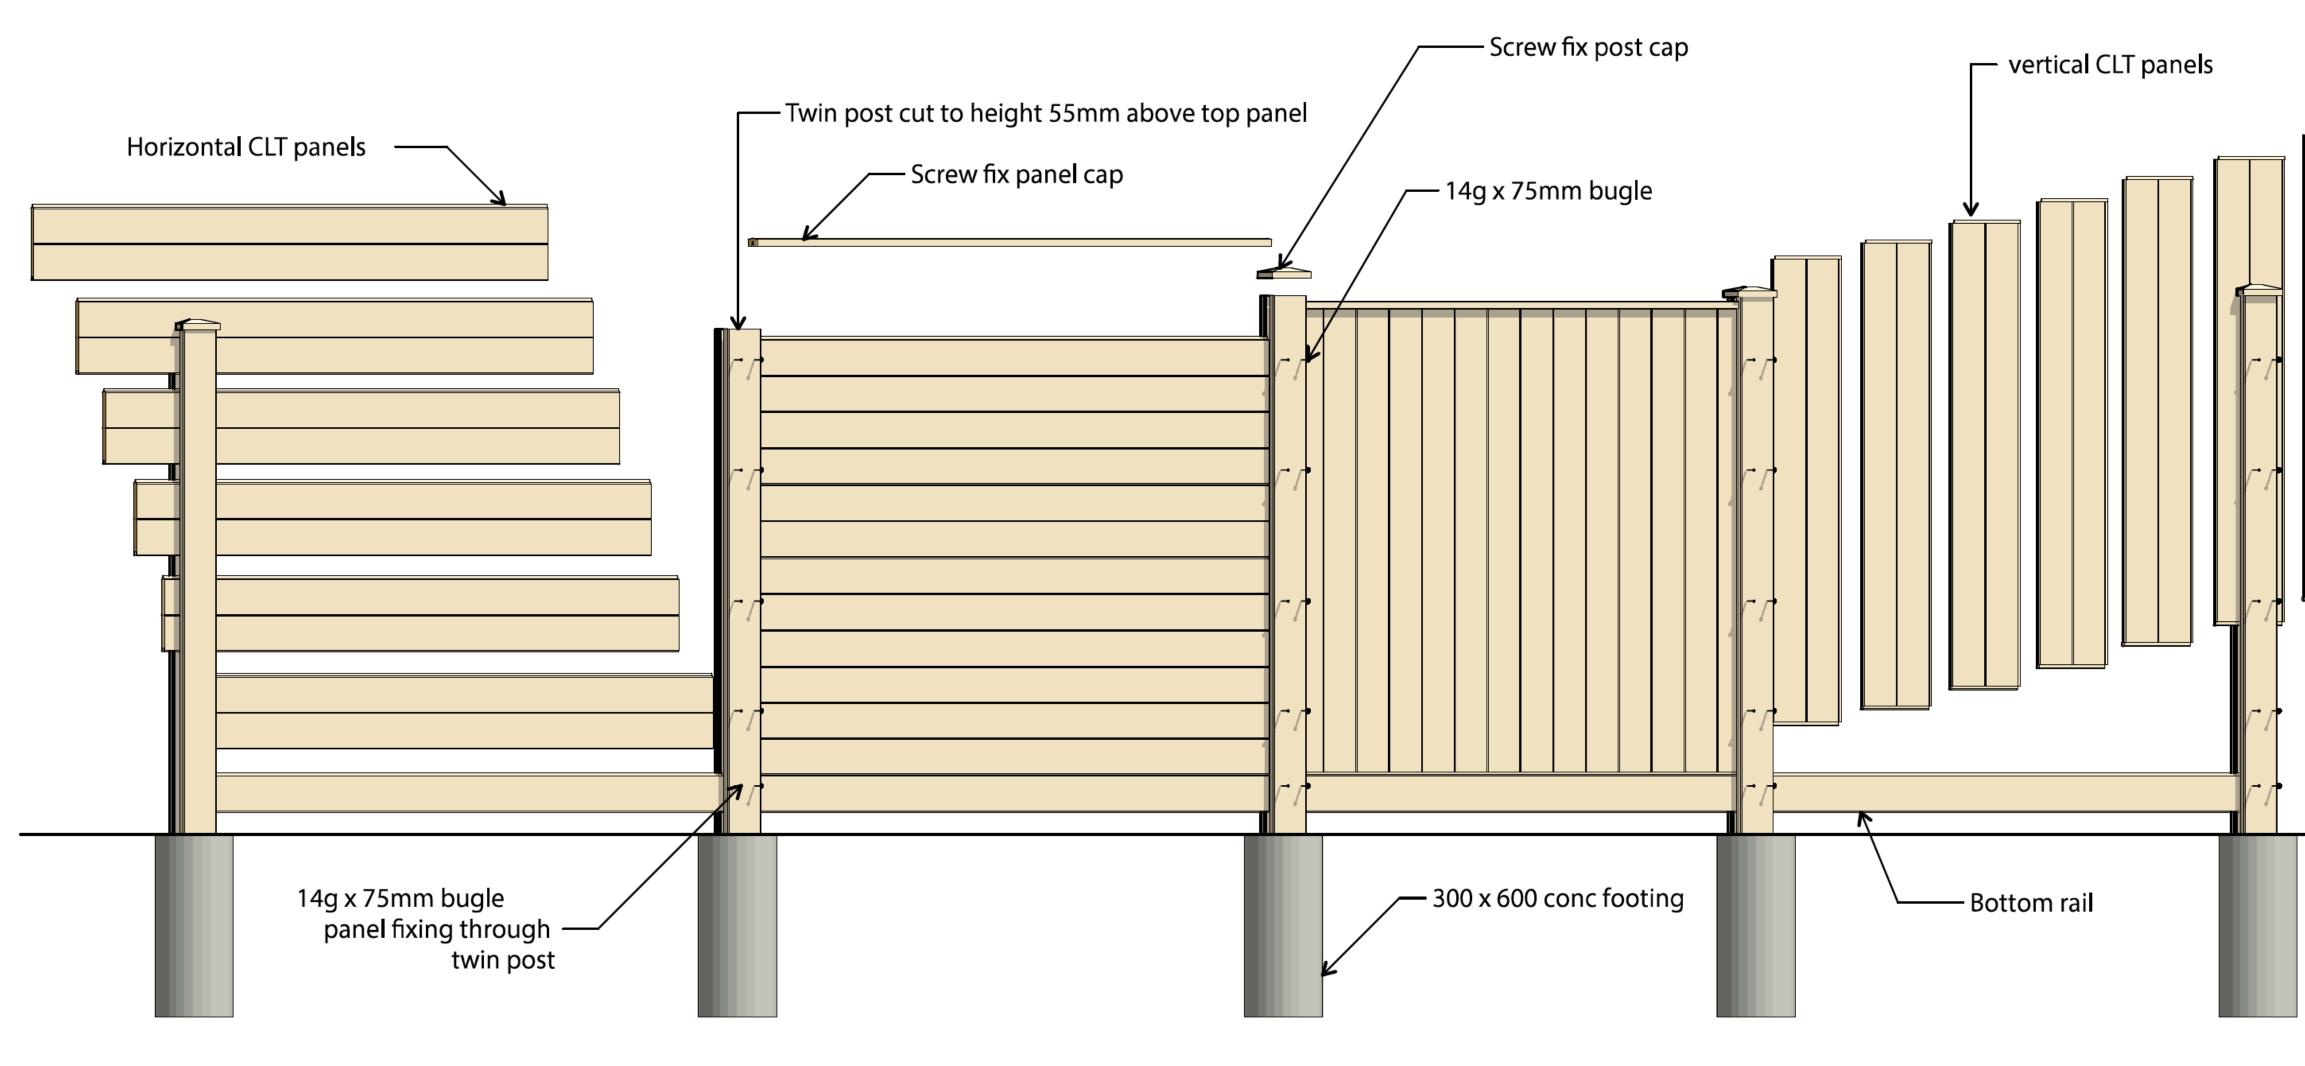

The base row of panels sets up all the fence panels above so this must be level and aligned. If steps are required for sloping ground ensure 135mm step modules align the 'V'groove - see Stepped Fence 1.10

### BASE PANEL ALIGNMENT

The base panel must be set out and installed along the entire run of the fence to work out the 130mm stepping. Double check with a stringline that all the panel grooves line up. Fix off securely all the base panels with 2 x 14g screws before installing the remaining panels.

### PANEL & CAP ASSEMBLY

With the Base panels set up and secured in place along the entire length of the fence, the remaining panles can then be inserted. The panels are to be tight down when placed and fixed using the fixing pattern - See 1.8.

The Twin post is then cut to length 55mm above the top of last panel (not tounge). Insert the 40mm x 30mm centre infill - this is increased in size on a stepped fence - See 1.10. Then panel & post caps are fitted to complete the fence. Assembly

## FIXING PATTERNS

The screw fixing pattern alternates for side A and side B so the each panel is fixed once through the Twin Post. The top and bottom panels are always fixed from both sides

| SHEET | SHEET TITLE: | Completed  |            |
|-------|--------------|------------|------------|
| 1 0   | Fence        |            | Installat  |
| 1.8   | REVISION #:  |            |            |
|       |              |            | Manual     |
|       | SSUED:       | 18/01/2018 | PHONE: 021 |
|       | PROJECT #:   | 16LAMI     | FAX: -     |
|       |              | _          |            |

### **STEPPING FOR SLOPED SITES**

It is important to set out the stepping for sloped sites BEFORE any post holes are drilled. Stepping of top of panels is in 130mm MODULES ONLY. Ensure posts have sufficent height to be cut for steps.

Once step is over 275mm then post spacing should be reduced to 900mm LANDSCAPE ARCHITECTS | LAMINATA | 2019 **PAGE 12** 

1:25