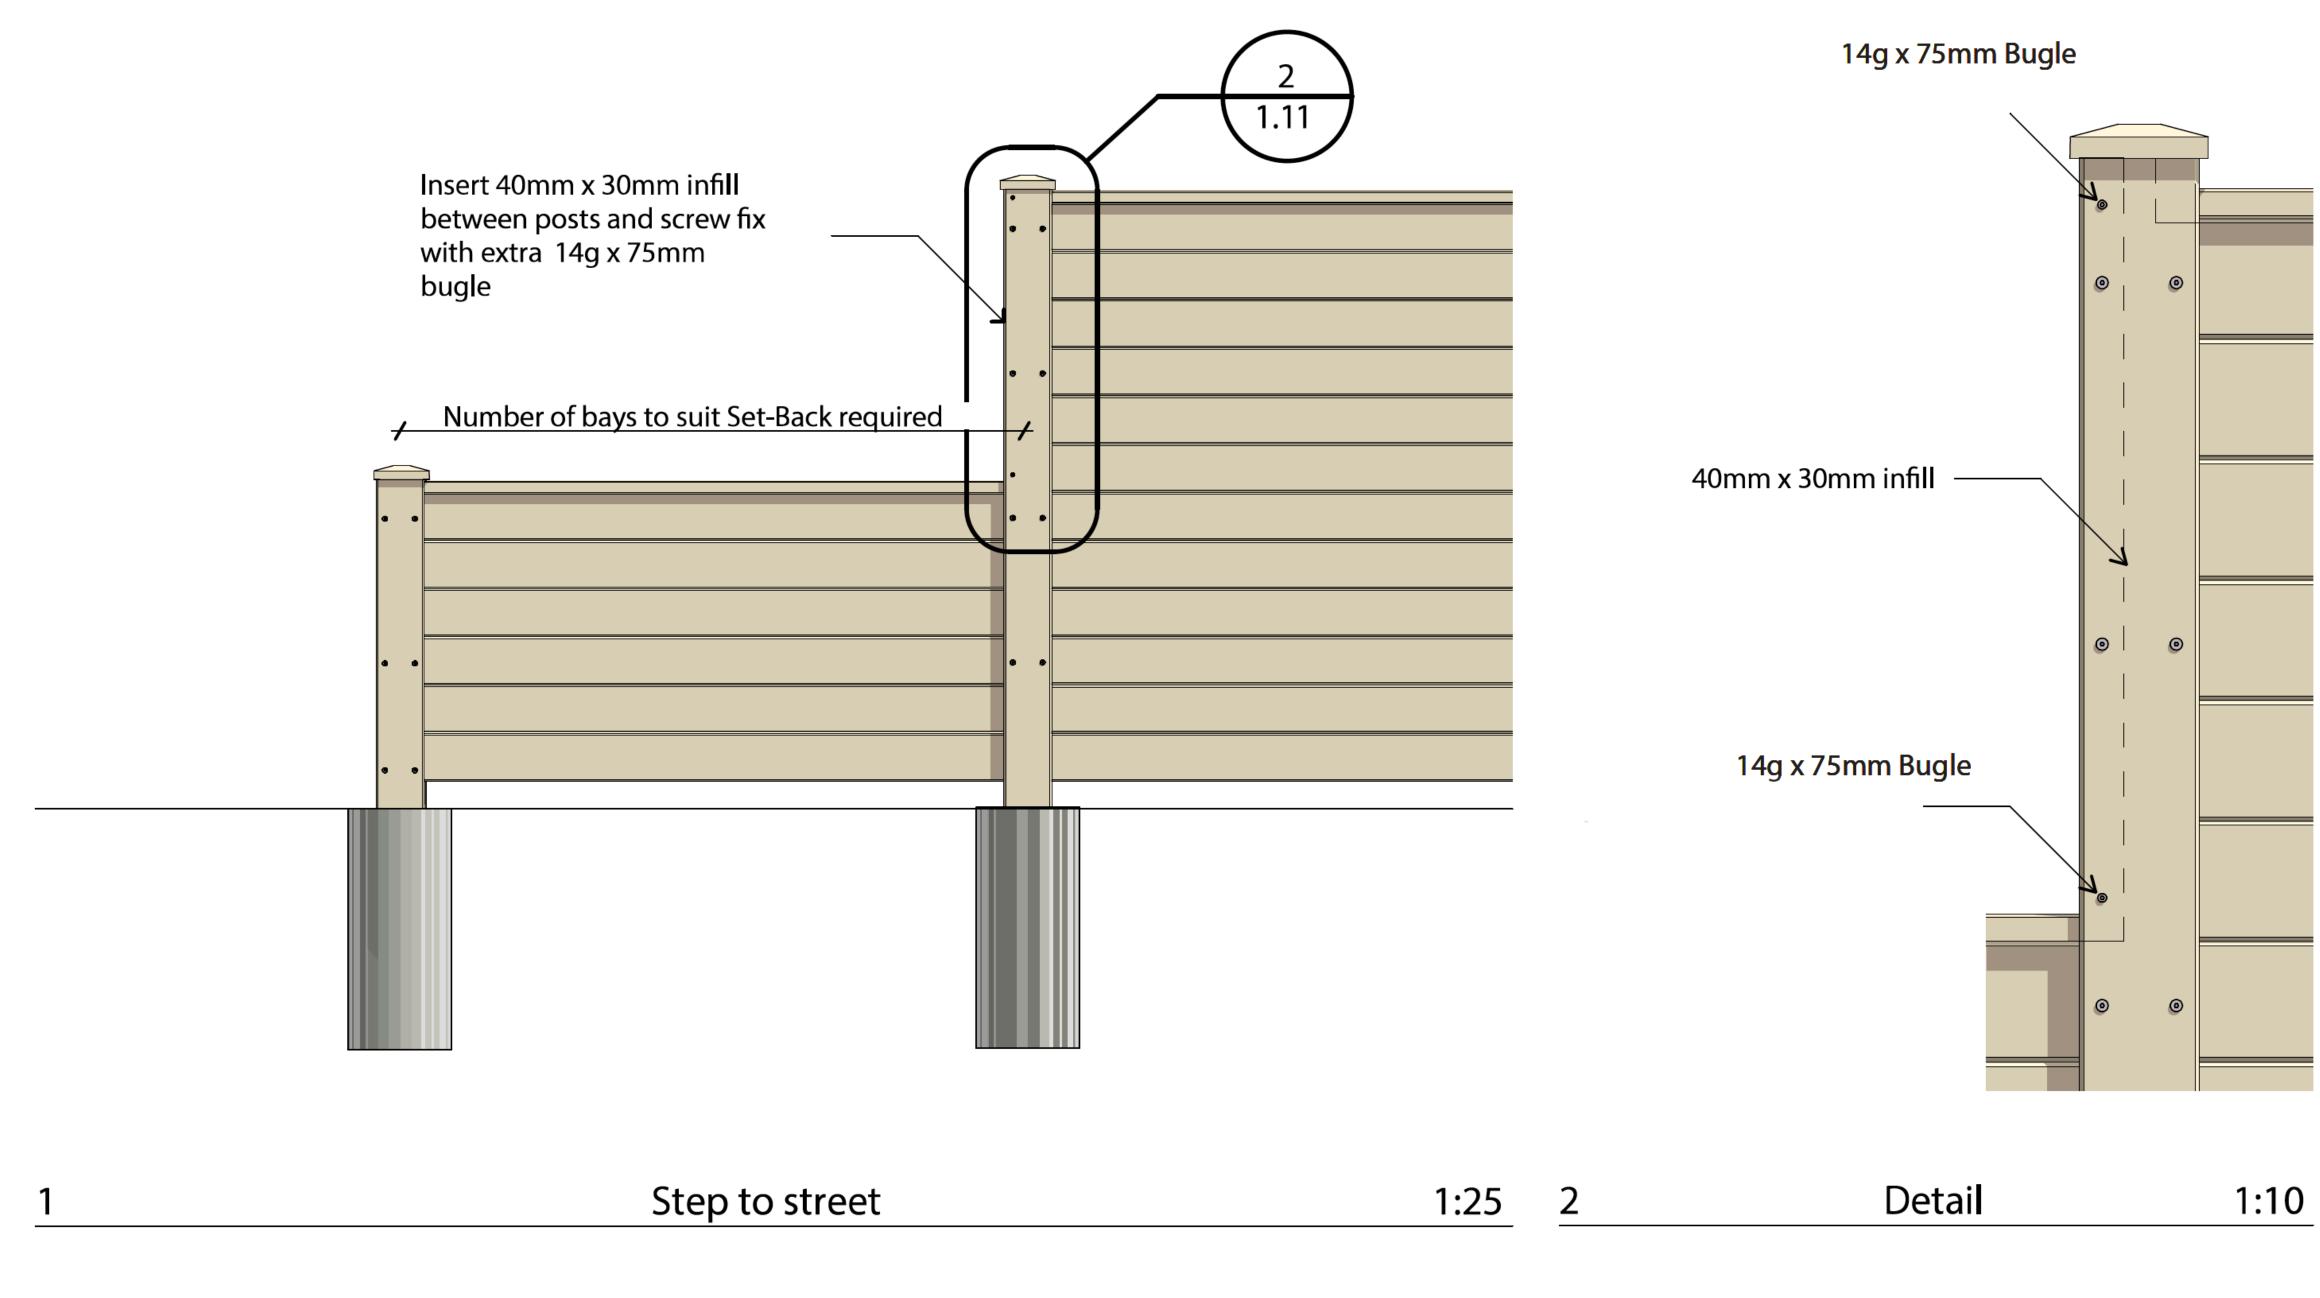

The Twin post is then cut to length 55mm above the top of last panel (not tounge). Insert the 40mm x 30mm centre infill - this is increased in size on a stepped fence - See 1.10. Then panel & post caps are fitted to complete the fence. Assembly