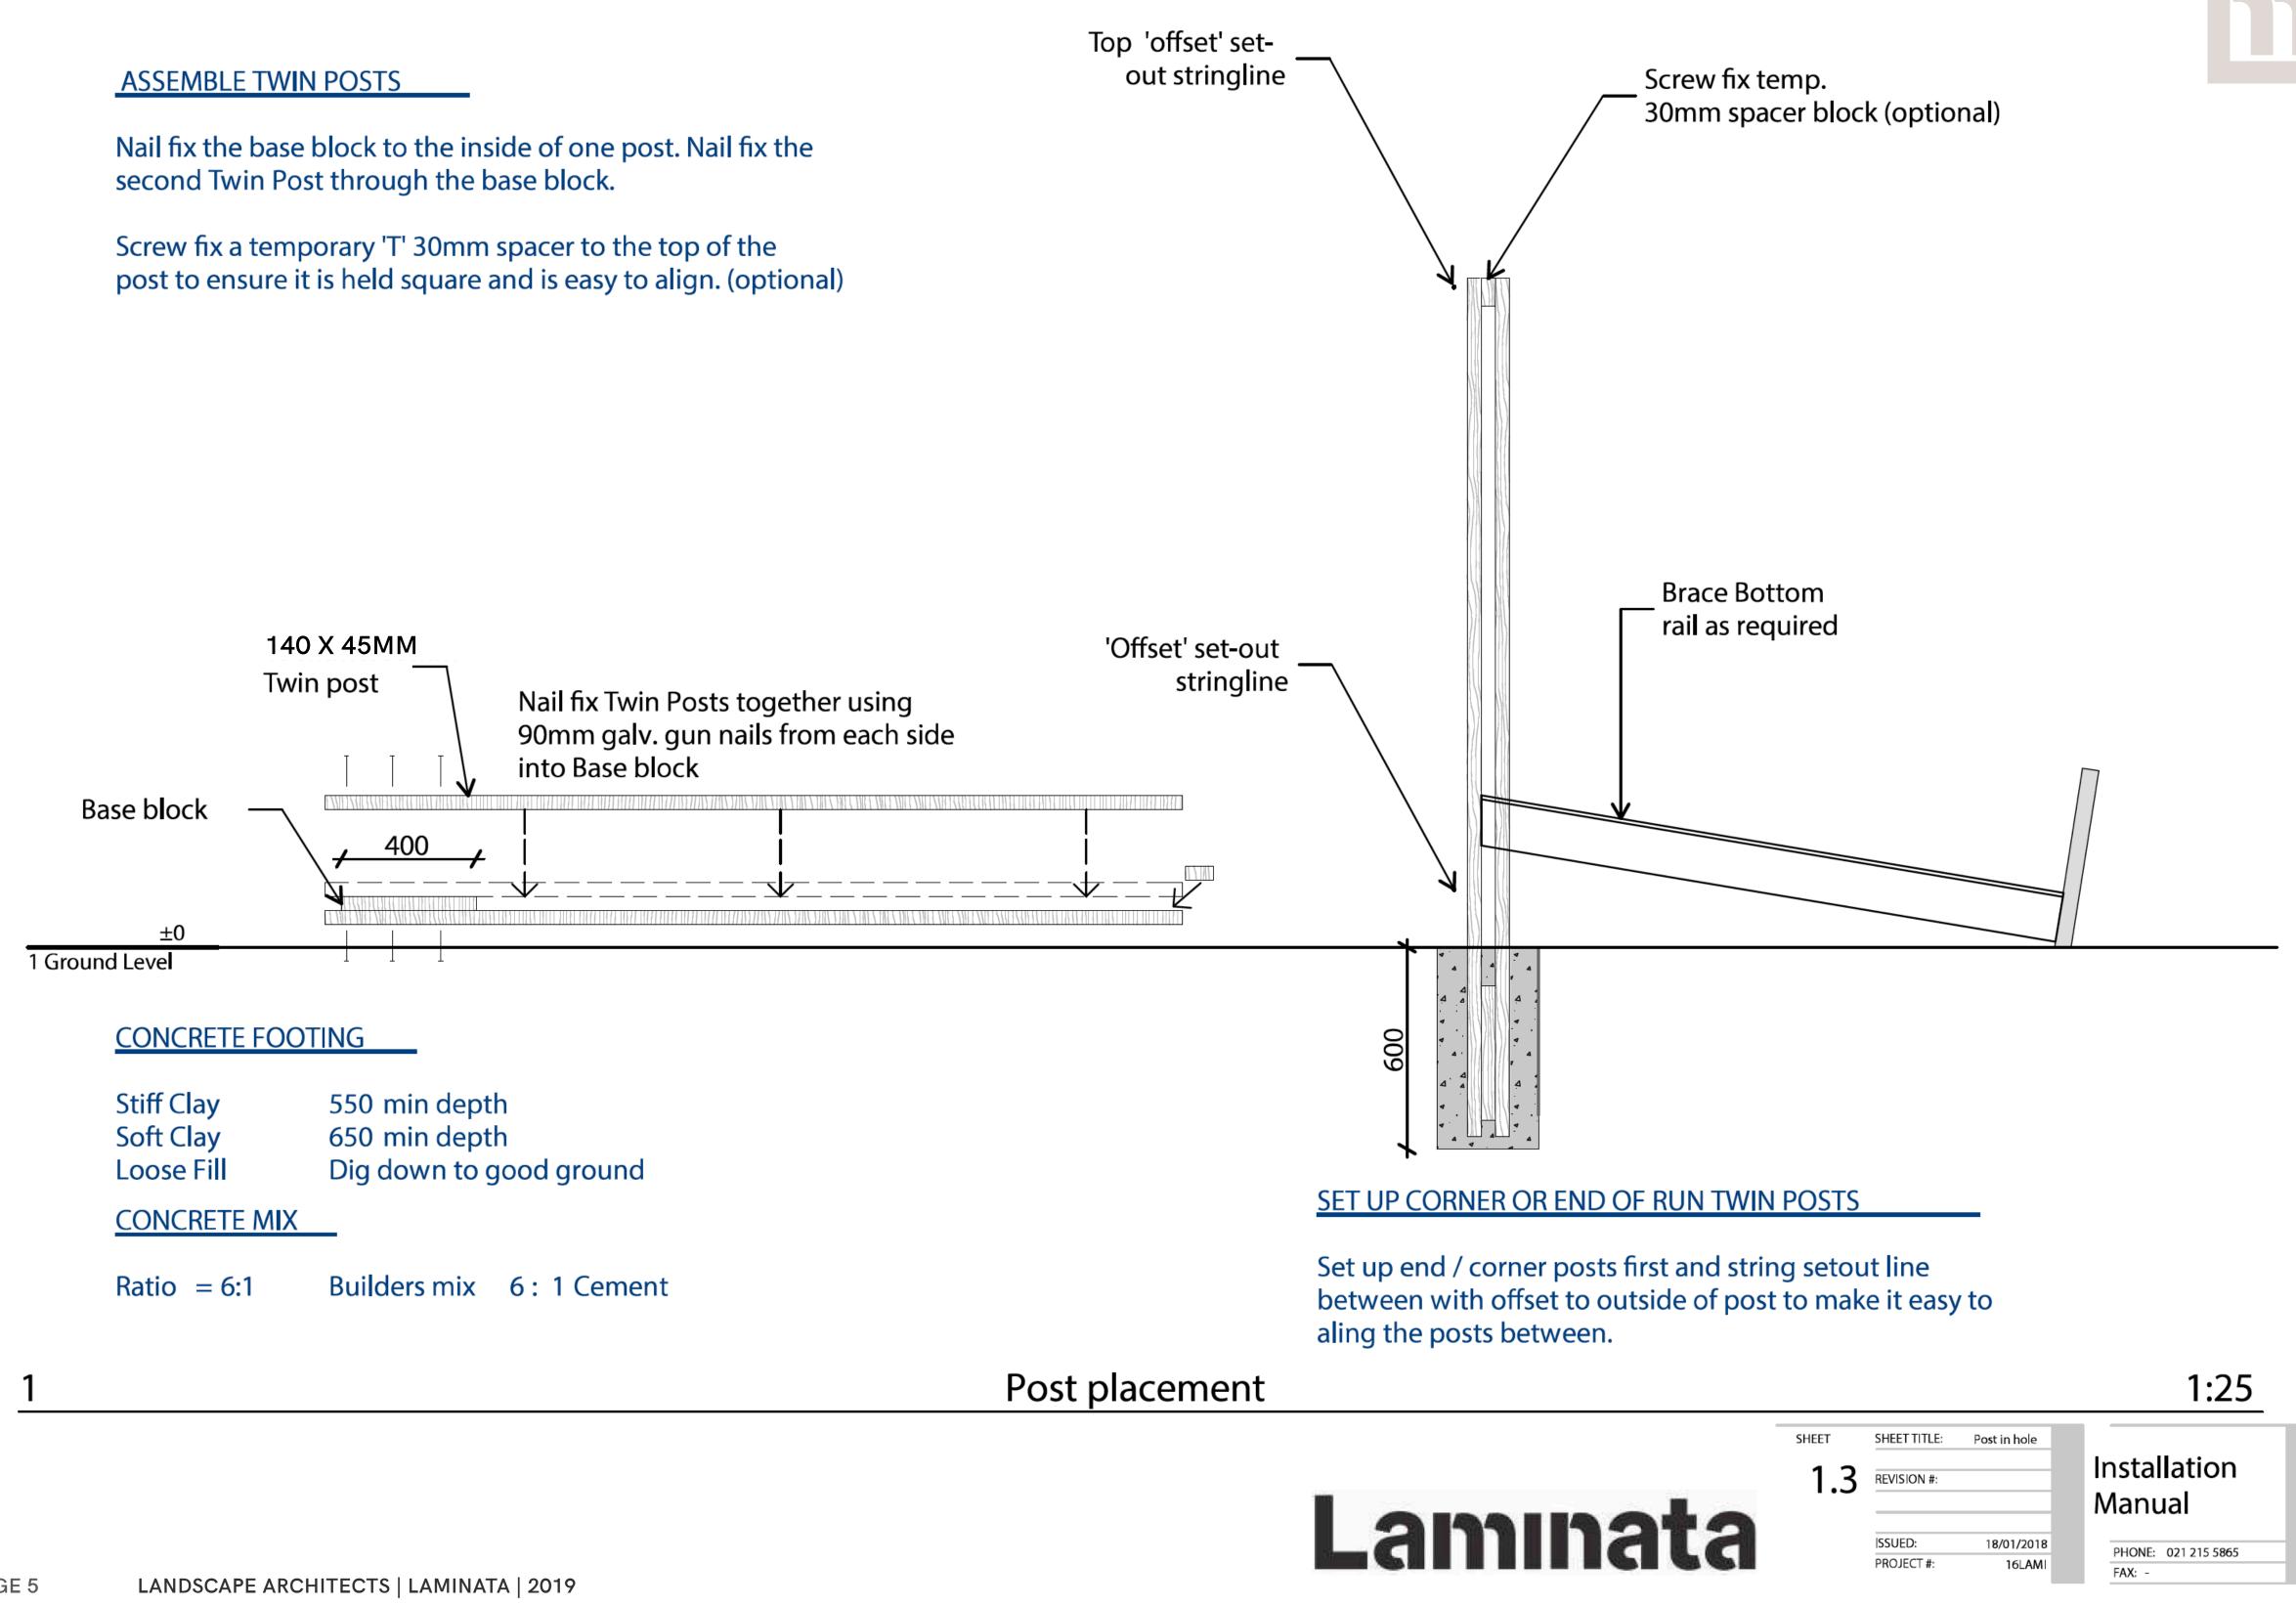

## Installation guide.

Laminata installation guide for horizontal and vertical timber fencing.

Ready. Set. Fence.