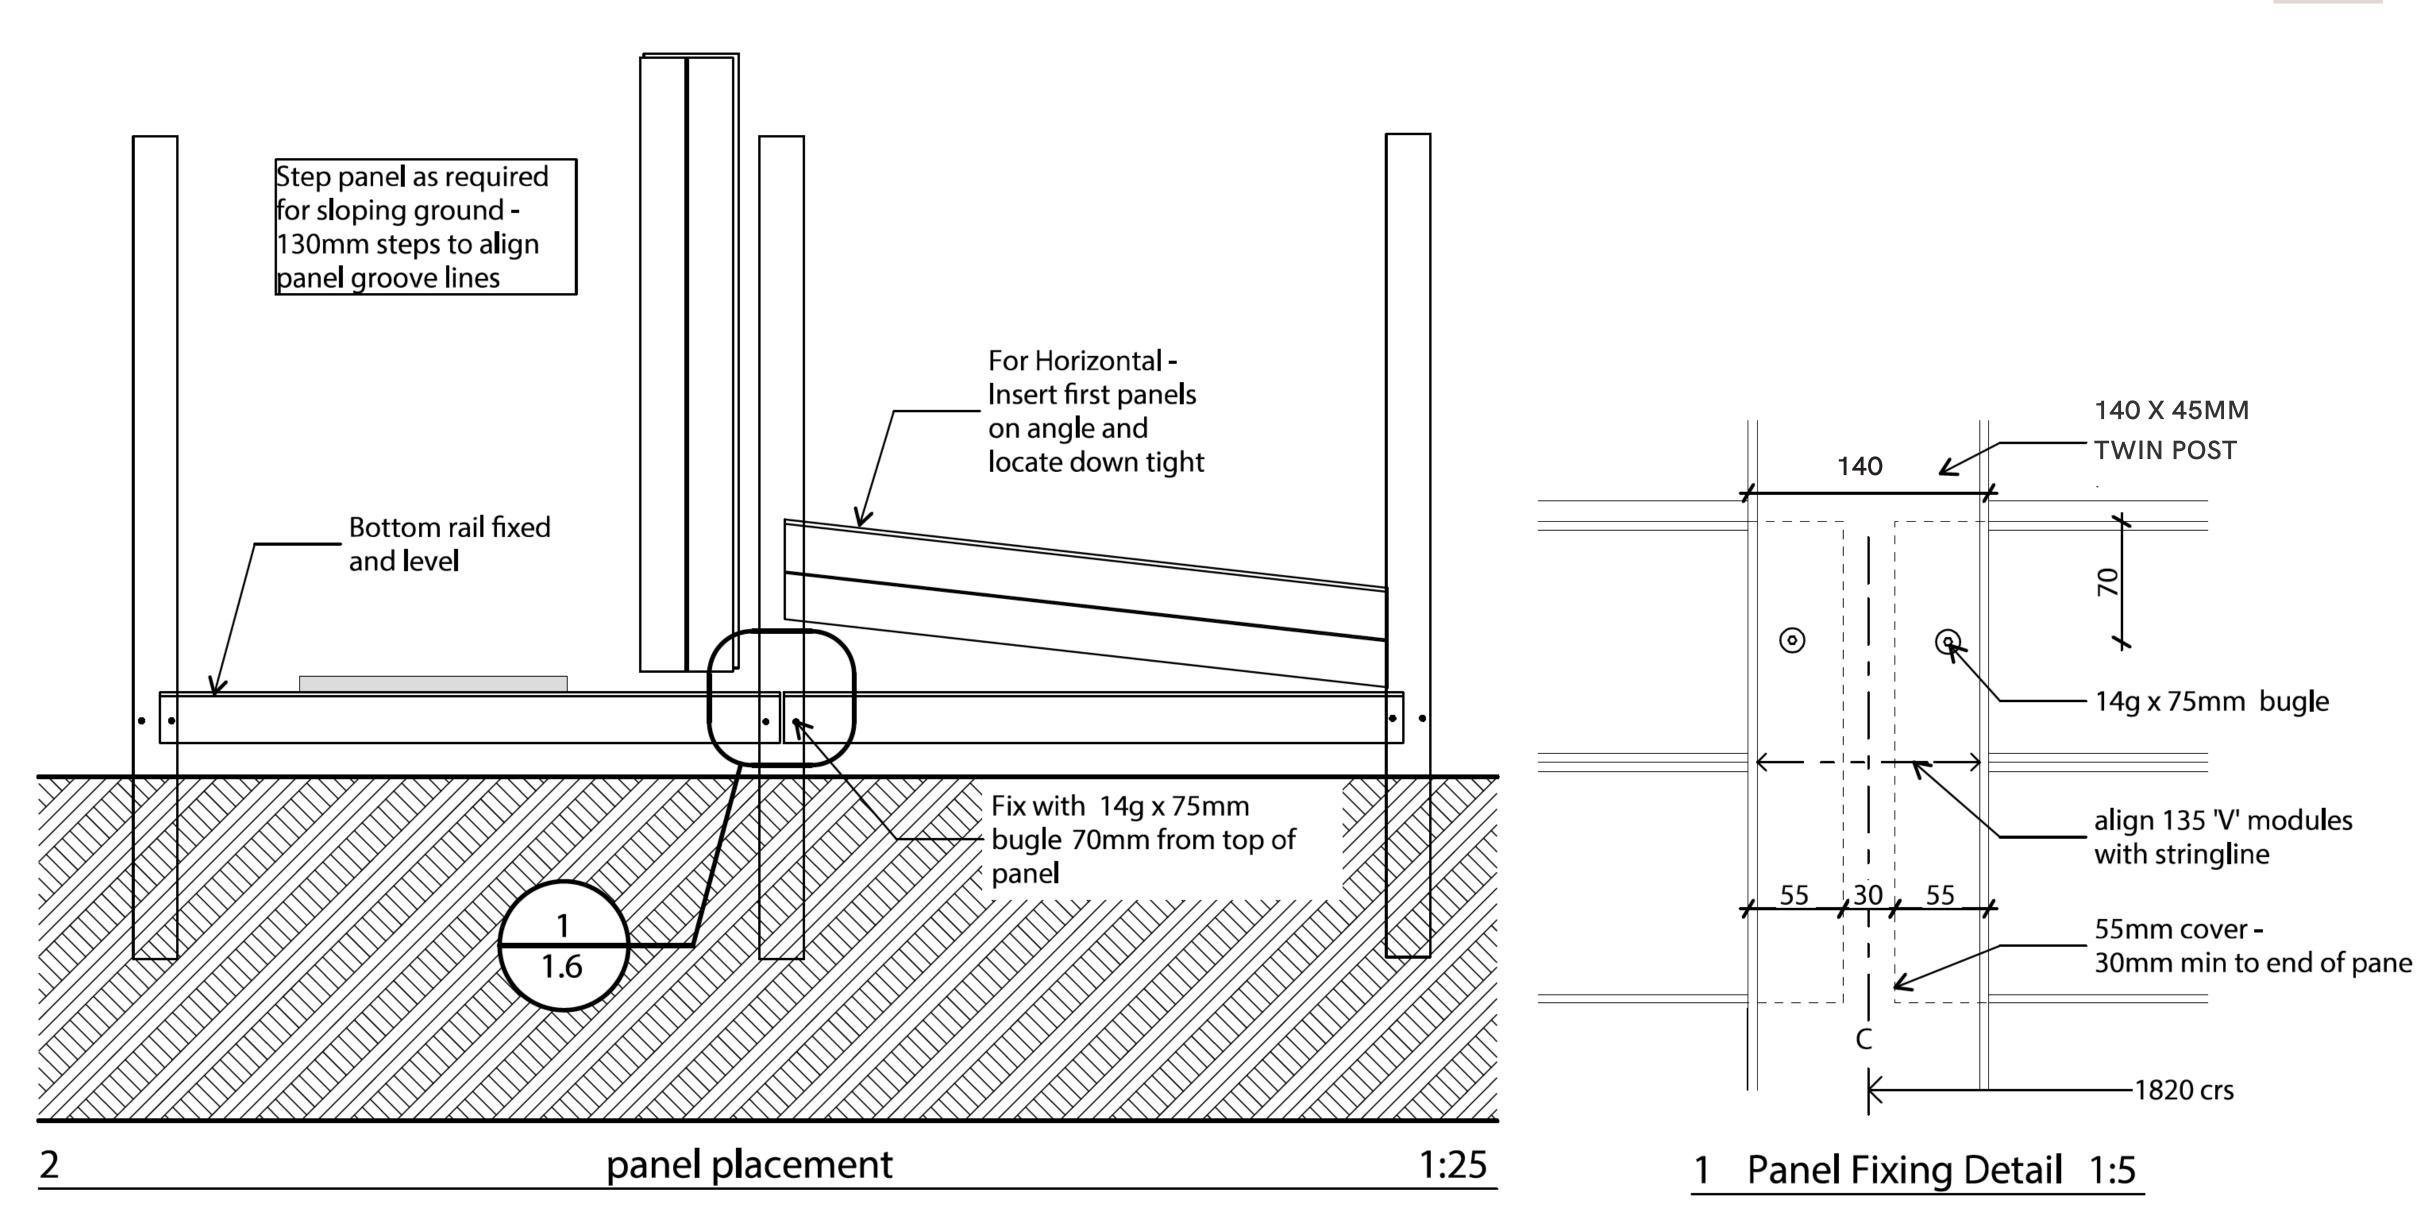

### BASE PANEL ALIGNMENT

The base panel must be set out and installed along the entire run of the fence to work out the 130mm stepping. Double check with a stringline that all the panel grooves line up. Fix off securely all the base panels with 2 x 14g screws before installing the remaining panels.

### PANEL & CAP ASSEMBLY

With the Base panels set up and secured in place along the entire length of the fence, the remaining panles can then be inserted. The panels are to be tight down when placed and fixed using the fixing pattern - See 1.8.

The Twin post is then cut to length 55mm above the top of last panel (not tounge). Insert the 40mm x 30mm centre infill - this is increased in size on a stepped fence - See 1.10. Then panel & post caps are fitted to complete the fence. Assembly