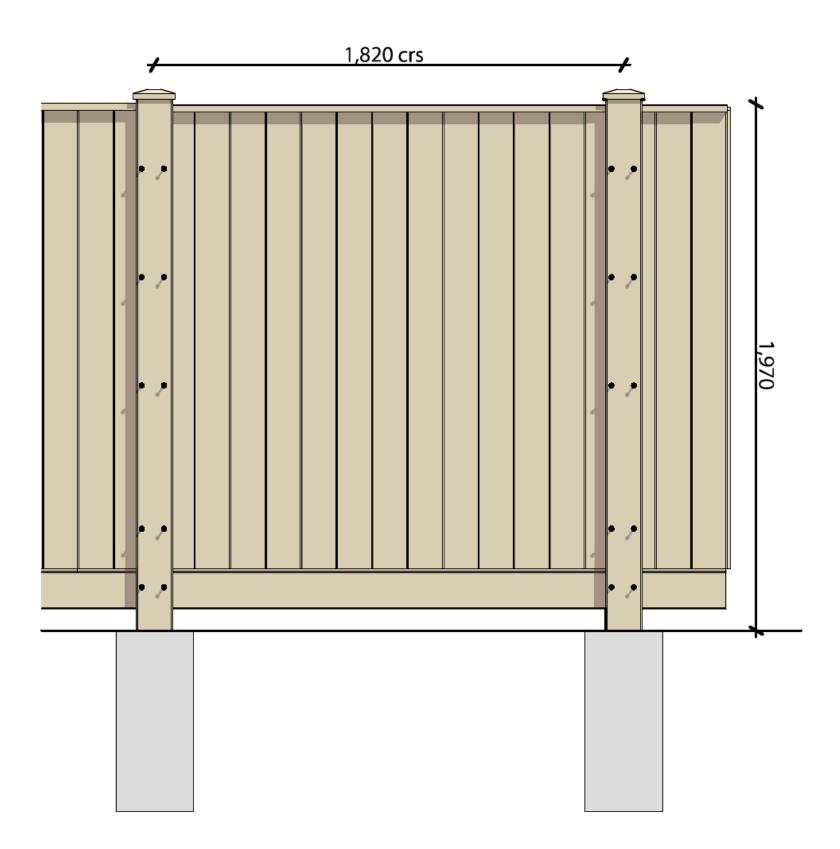

## **Note: CHECK MEASUREMENTS - 1680 BETWEEN POSTS**

|        | 1.4 | REVISION #: |            | Installat<br>Manual |
|--------|-----|-------------|------------|---------------------|
| amnata |     | ISSUED:     | 18/10/2017 | PHONE: 021 2        |
|        |     | PROJECT #:  | 16LAMI     | FILONE. UZI Z       |
|        |     |             |            | FAX: -              |

### PANEL & CAP ASSEMBLY

With the Base panels set up and secured in place along the entire length of the fence, the remaining panles can then be inserted. The panels are to be tight down when placed and fixed using the fixing pattern - See 1.8.