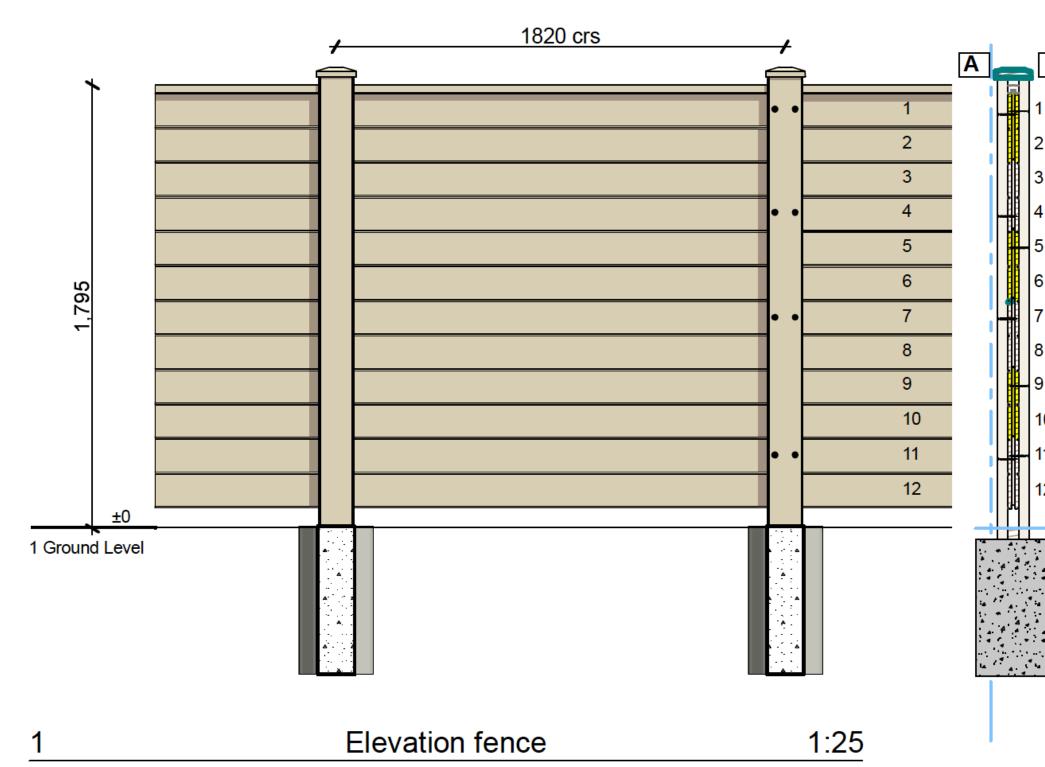

## **Note: CHECK MEASUREMENTS - 1680 BETWEEN POSTS**

|        | 1.4 | REVISION #: |            | Installat<br>Manual |
|--------|-----|-------------|------------|---------------------|
| amnata |     | ISSUED:     | 18/10/2017 | PHONE: 021 2        |
|        |     | PROJECT #:  | 16LAMI     | FILONE. UZI Z       |
|        |     |             |            | FAX: -              |

The base row of panels sets up all the fence panels above so this must be level and aligned. If steps are required for sloping ground ensure 135mm step modules align the 'V'groove - see Stepped Fence 1.10

### BASE PANEL ALIGNMENT

The base panel must be set out and installed along the entire run of the fence to work out the 130mm stepping. Double check with a stringline that all the panel grooves line up. Fix off securely all the base panels with 2 x 14g screws before installing the remaining panels.

### PANEL & CAP ASSEMBLY

With the Base panels set up and secured in place along the entire length of the fence, the remaining panles can then be inserted. The panels are to be tight down when placed and fixed using the fixing pattern - See 1.8.