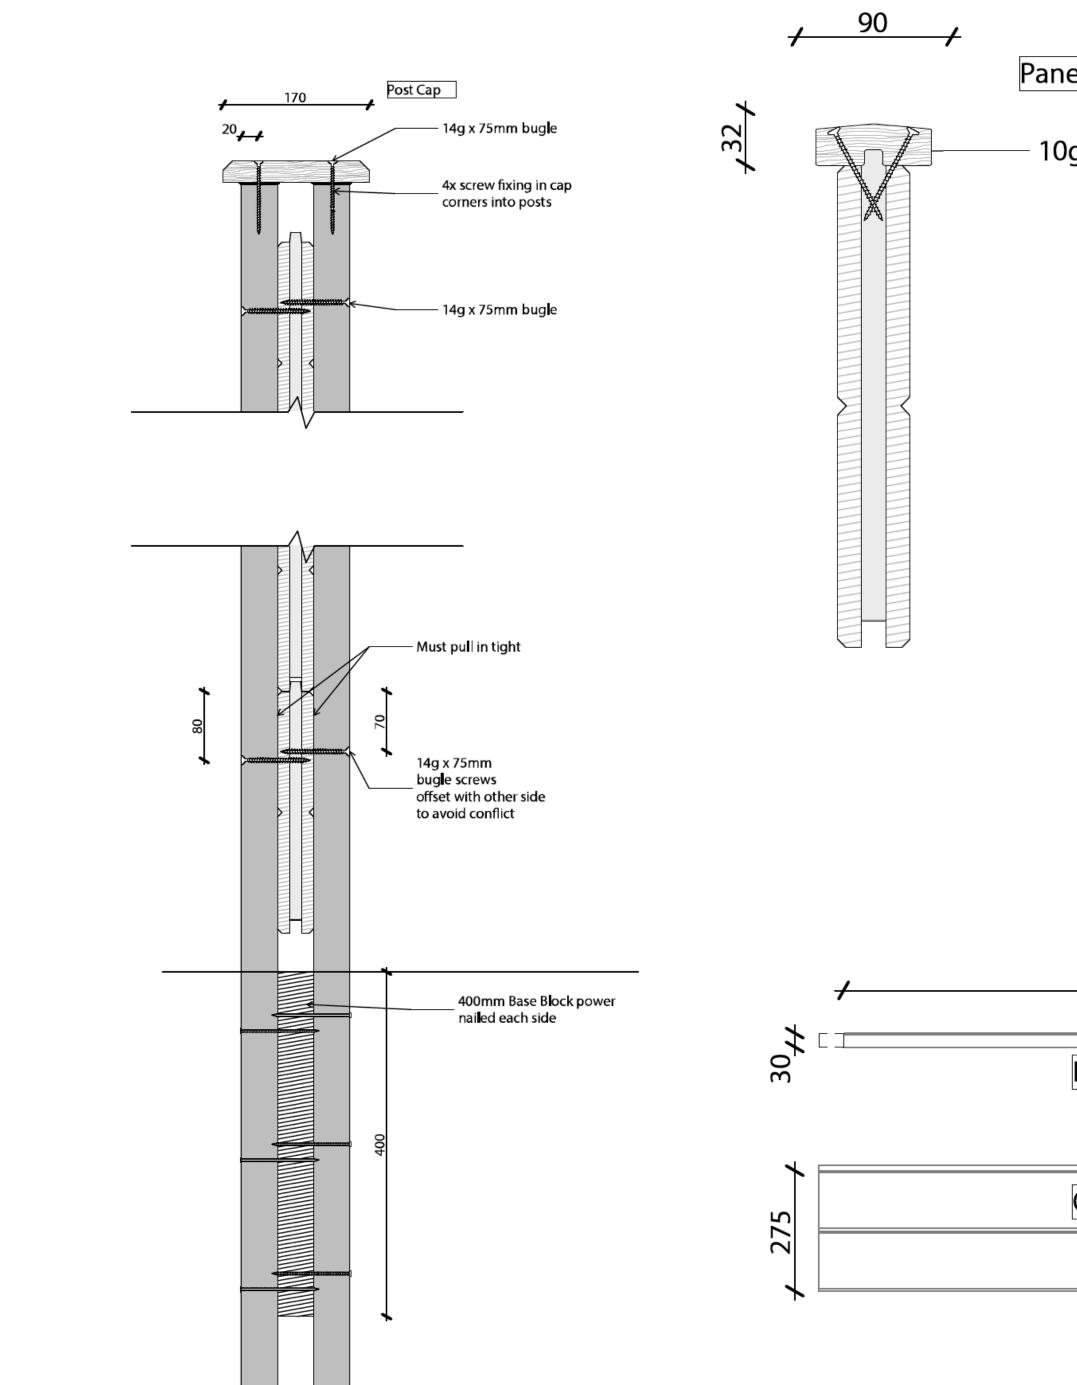

### PANEL & CAP ASSEMBLY

With the Base panels set up and secured in place along the entire length of the fence, the remaining panles can then be inserted. The panels are to be tight down when placed and fixed using the fixing pattern - See 1.8.

The Twin post is then cut to length 55mm above the top of last panel (not tounge). Insert the 40mm x 30mm centre infill - this is increased in size on a stepped fence - See 1.10. Then panel & post caps are fitted to complete the fence. Assembly

## FIXING PATTERNS

The screw fixing pattern alternates for side A and side B so the each panel is fixed once through the Twin Post. The top and bottom panels are always fixed from both sides

| SHEET | SHEET TITLE: | Completed  |            |
|-------|--------------|------------|------------|
| 1 0   | Fence        |            | Installat  |
| 1.8   | REVISION #:  |            |            |
|       |              |            | Manual     |
|       | SSUED:       | 18/01/2018 | PHONE: 021 |
|       | PROJECT #:   | 16LAMI     | FAX: -     |
|       |              | _          |            |