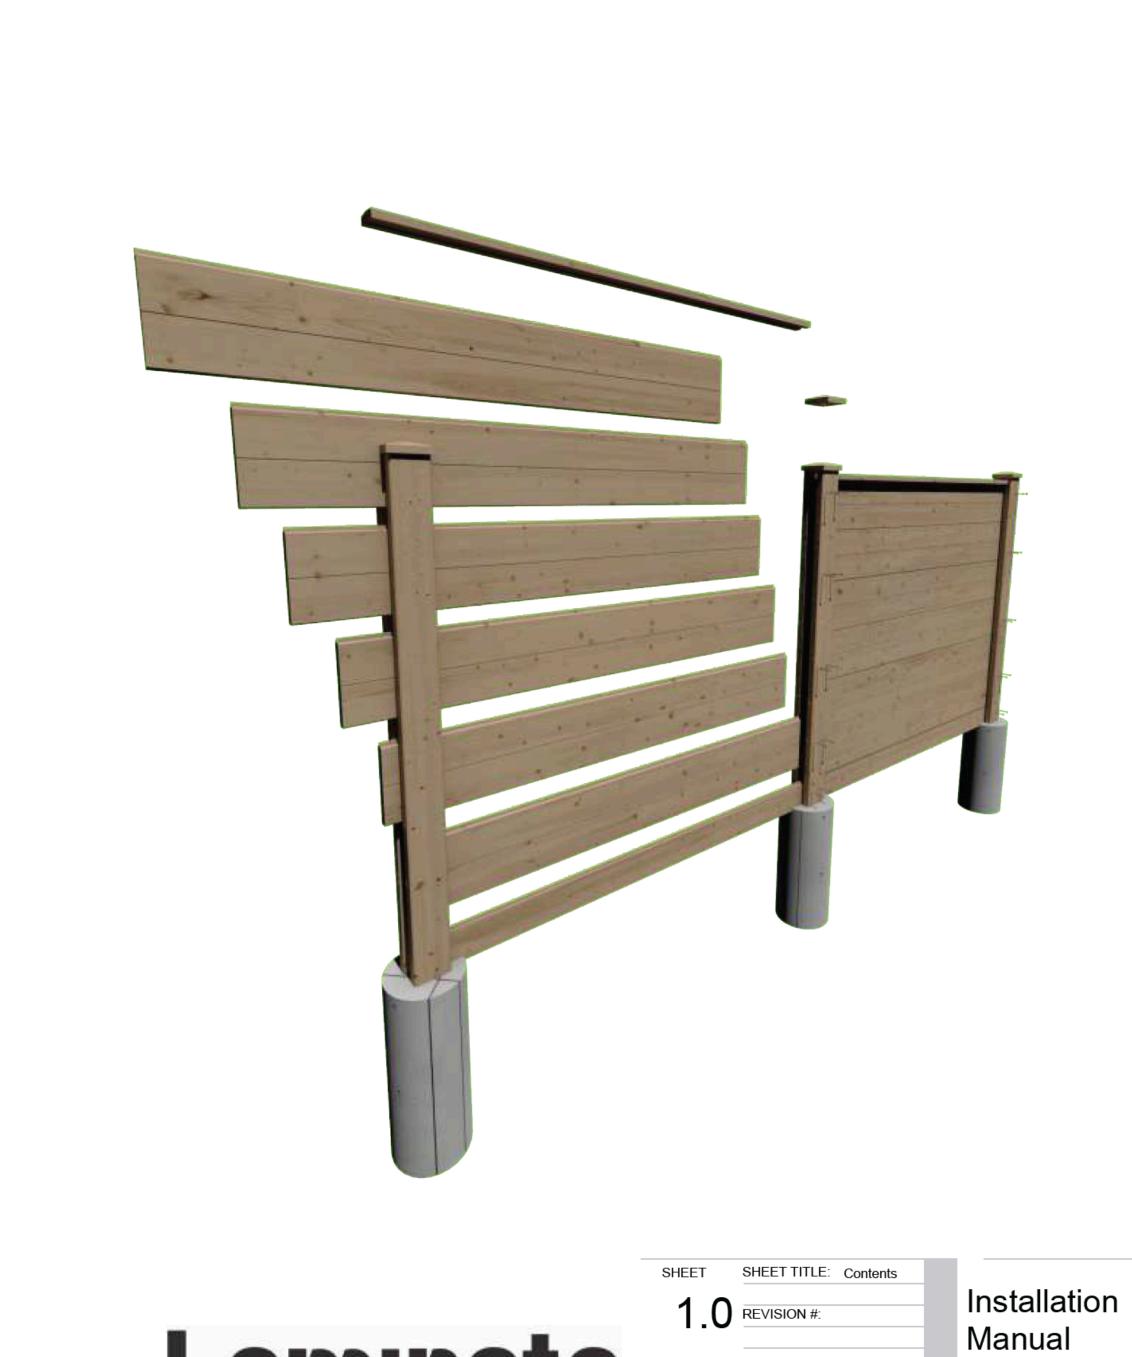

## **Contents:**

- **Contents** <u>1.0</u>
- Tools + Storage & Handling <u>1.1</u>

-

30

\* 22

- 1.2 Set out
- 1.3 Post placement
- 1.4 Post set up
- 1.5 Conrete in posts
- 1.6 Panle placement
- Fence assembly Fixing pattern 1.7
- 1.8
- Fixing and components Stepping for slope 1.9
- 1.10
- 1.11 Stepping for street frontage
- 1.12 Acceptable grading
- 1.13 Unacceptable defects
- **Quality Assurance Checklist** 2.0

### PANEL & CAP ASSEMBLY

With the Base panels set up and secured in place along the entire length of the fence, the remaining panles can then be inserted. The panels are to be tight down when placed and fixed using the fixing pattern - See 1.8.

The Twin post is then cut to length 55mm above the top of last panel (not tounge). Insert the 40mm x 30mm centre infill - this is increased in size on a stepped fence - See 1.10. Then panel & post caps are fitted to complete the fence. Assembly