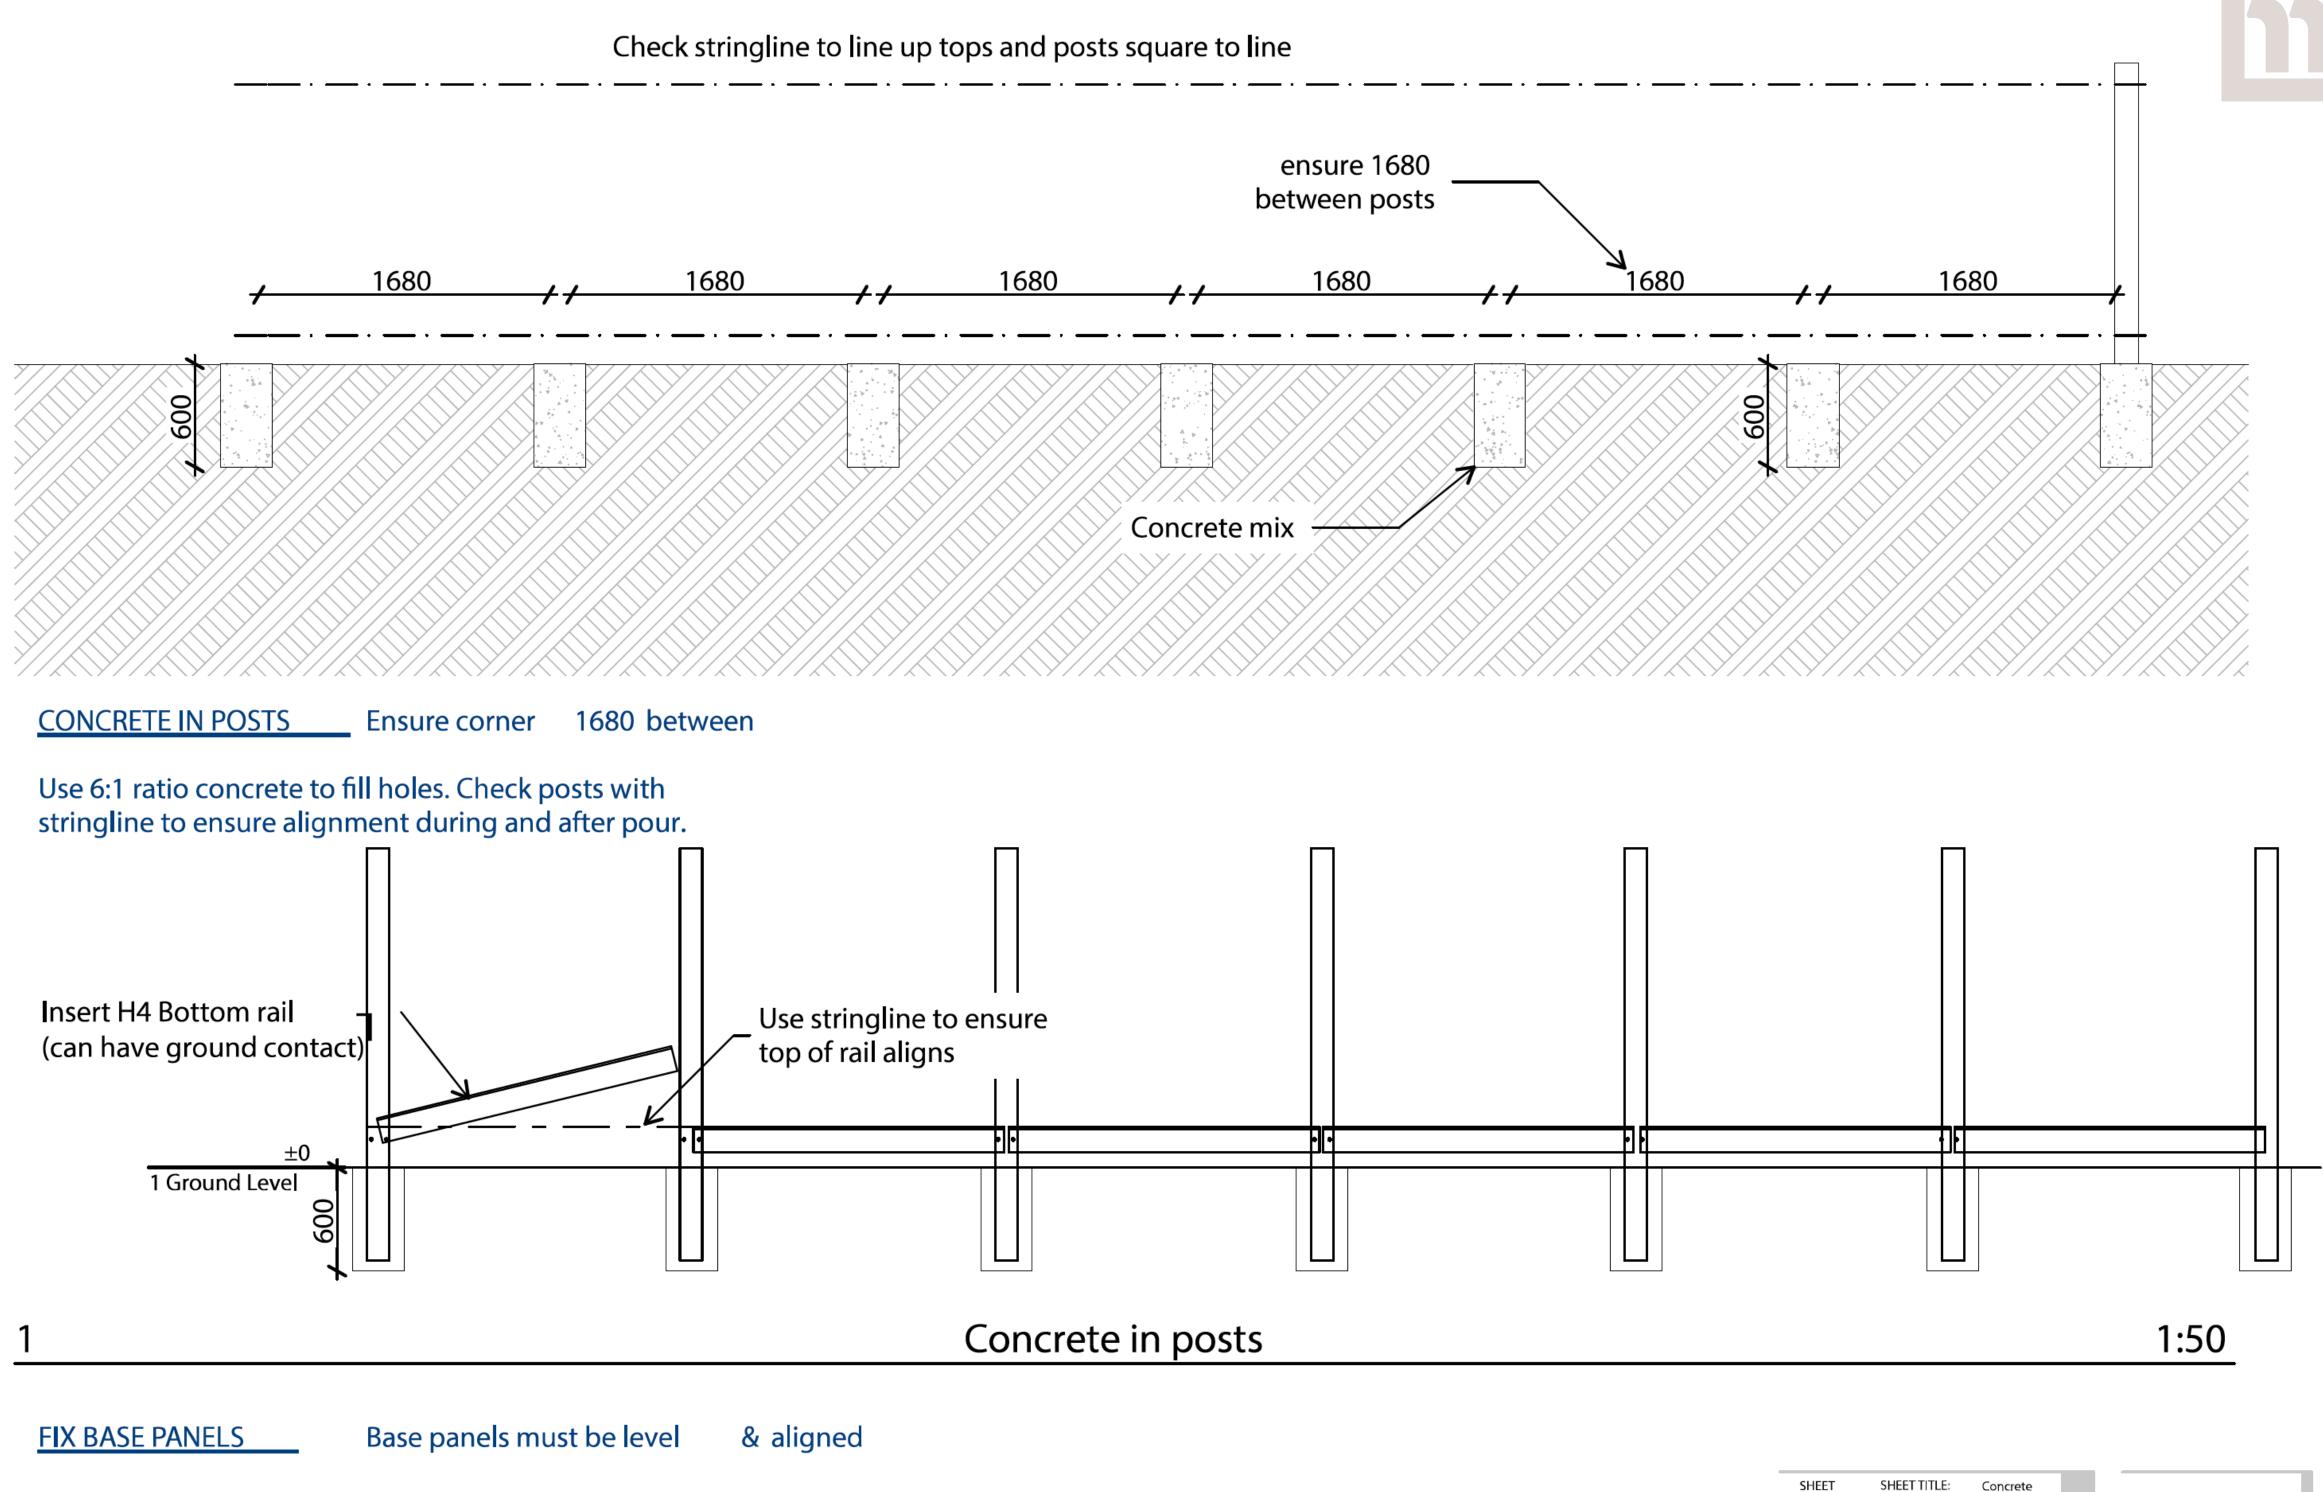

## **Note: CHECK MEASUREMENTS - 1680 BETWEEN POSTS**

|        | 1.4 | REVISION #: |            | Installat<br>Manual |
|--------|-----|-------------|------------|---------------------|
| amnata |     | ISSUED:     | 18/10/2017 | PHONE: 021 2        |
|        |     | PROJECT #:  | 16LAMI     | FILONE. UZI Z       |
|        |     |             |            | FAX: -              |

The base row of panels sets up all the fence panels above so this must be level and aligned. If steps are required for sloping ground ensure 135mm step modules align the 'V'groove - see Stepped Fence 1.10