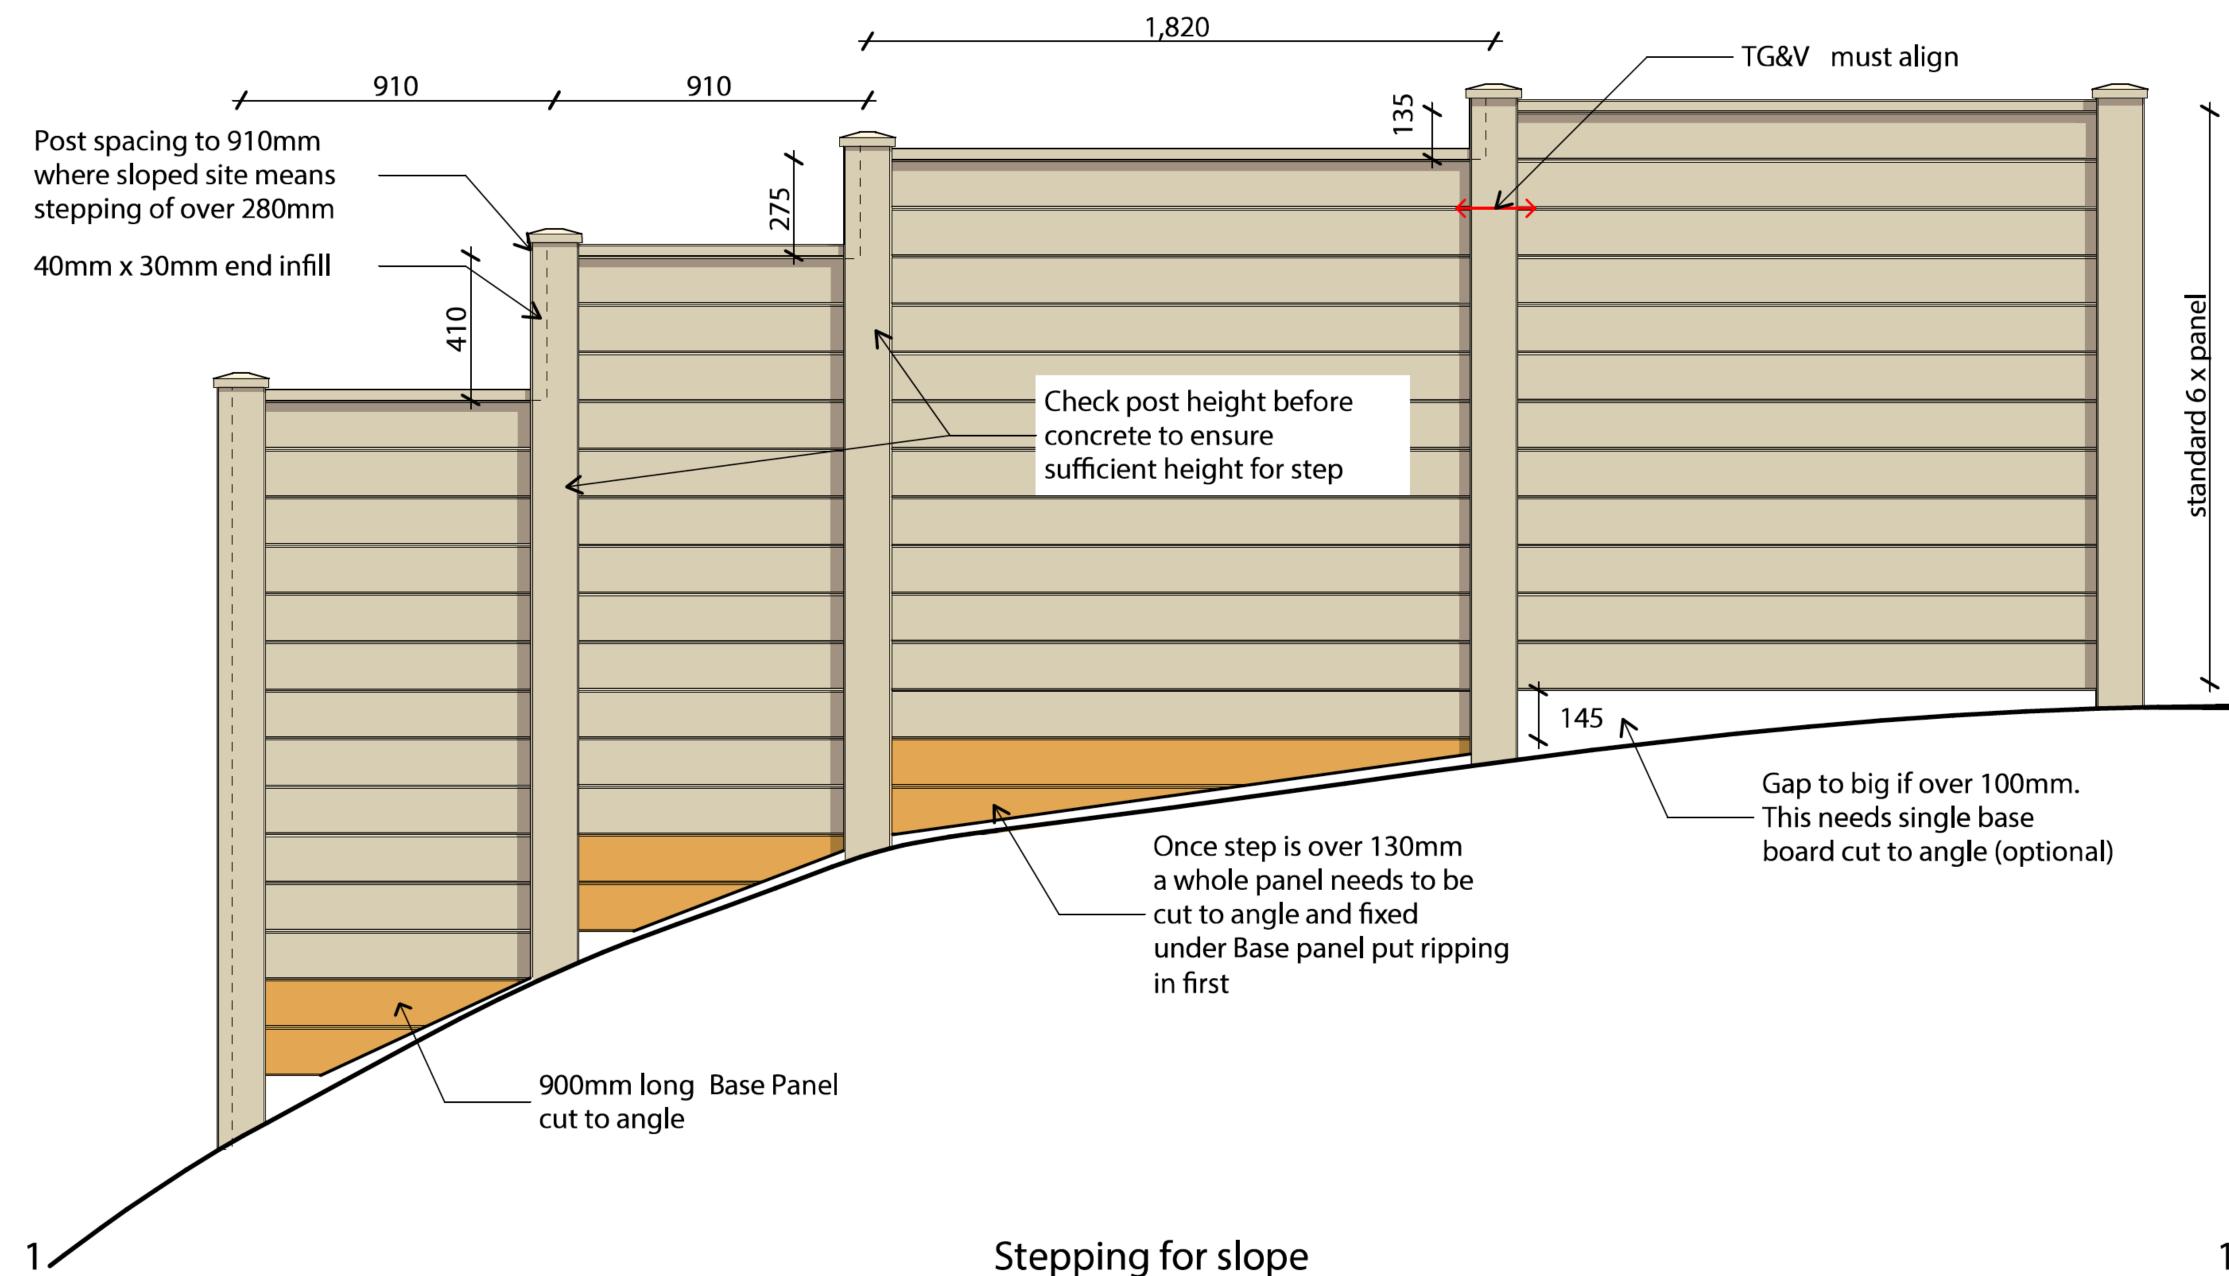

The base row of panels sets up all the fence panels above so this must be level and aligned. If steps are required for sloping ground ensure 135mm step modules align the 'V'groove - see Stepped Fence 1.10

### BASE PANEL ALIGNMENT

The base panel must be set out and installed along the entire run of the fence to work out the 130mm stepping. Double check with a stringline that all the panel grooves line up. Fix off securely all the base panels with 2 x 14g screws before installing the remaining panels.

### **STEPPING FOR SLOPED SITES**

It is important to set out the stepping for sloped sites BEFORE any post holes are drilled. Stepping of top of panels is in 130mm MODULES ONLY. Ensure posts have sufficent height to be cut for steps.

Once step is over 275mm then post spacing should be reduced to 900mm LANDSCAPE ARCHITECTS | LAMINATA | 2019 **PAGE 12** 

1:25