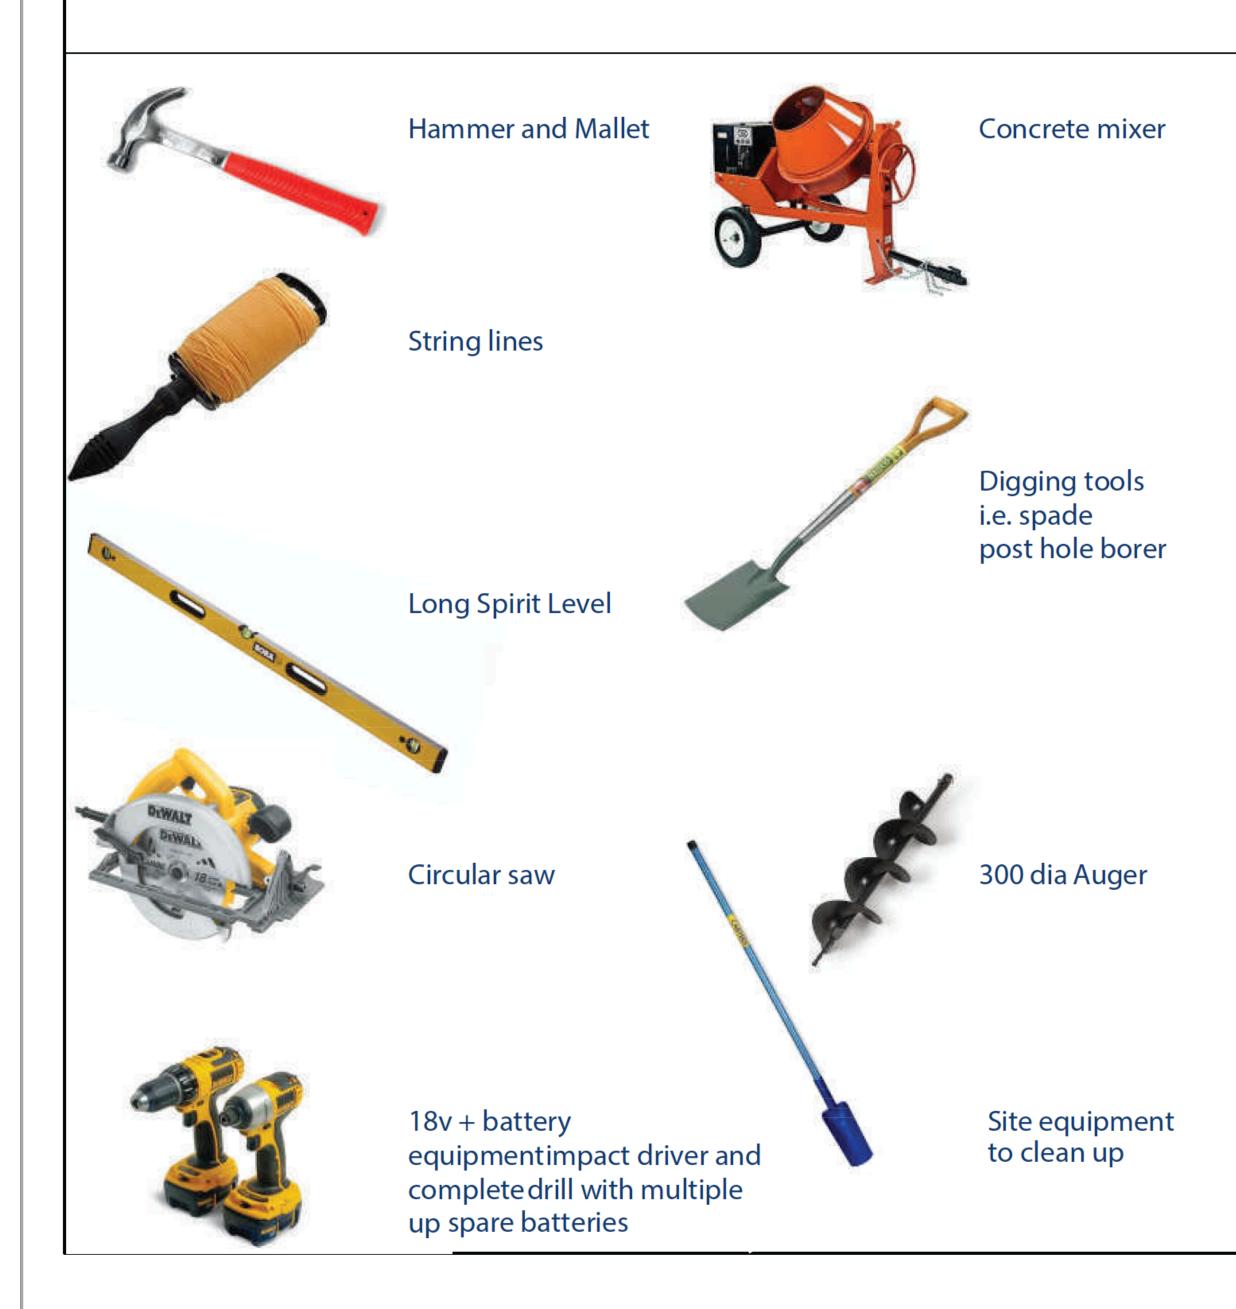

## Installation guide.

Laminata installation guide for horizontal and vertical timber fencing.

Ready. Set. Fence.

# 



## **Contents:**

- **Contents** <u>1.0</u>
- Tools + Storage & Handling <u>1.1</u>

-

30

\* 22

- 1.2 Set out
- 1.3 Post placement
- 1.4 Post set up
- 1.5 Conrete in posts
- 1.6 Panle placement
- Fence assembly Fixing pattern 1.7
- 1.8
- Fixing and components Stepping for slope 1.9
- 1.10
- 1.11 Stepping for street frontage
- 1.12 Acceptable grading
- 1.13 Unacceptable defects
- **Quality Assurance Checklist** 2.0

PAGE 2



| La | m | ha | ata |  |
|----|---|----|-----|--|
|    |   |    |     |  |

PHONE: 021 215 5865 FAX: -

ISSUED:

PROJECT #:

18/01/2018

16LAMI





## TOOLS YOU NEED



## STORAGE AND HANDLING











RIGHT

- 1. Check quality upon delivery
- 2. Keep stack well ventilated
- 3. Protect from dirt and dust

4. Allow airflow under waterproof cover / tarpaulin

5. Store packets on well drained ground

6. Protect from sun damage

WRONG

5.









Ensure panel packets are stored on level ground and fillets are aligned to avoid any deformation of panels.

Securely cover packets of panels with ventilation under the tarpaulin.



## Laminata

SHEET **1.1** 

SHEET TITLE: need REVISION #:

ISSUED: 18/10/2017 PROJECT #: 16LAMI

What you

## Installation Manual

PHONE: 021 215 5865 FAX: -



2 1:10











## **Note: CHECK MEASUREMENTS - 1680 BETWEEN POSTS**

|        | 1.4 | REVISION #: |            | Installat<br>Manual |
|--------|-----|-------------|----